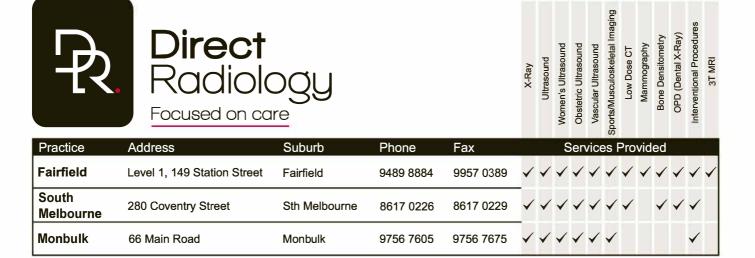

have a pacemaker. MRI can be dangerous if you have a Pacemaker. No preparation is required for (Brain, Spine, Joint, Pelvic/Prostate/Rectal or Heart MRI.)

Liver and Biliary (MRCP) - fast for 4 hours, please take medication as usual.

Small bowel (Enterography) MRI - fast for solids 6 hours, liquids 4 hours, take usual medication. Breast MRI - please discuss with our reception staff.

Please leave valuables at home including jewellery.

Wear loose fitting clothing without metal zippers, hooks or buttons (changing into a gown may be avoided).

Please alert staff at the time of booking if any of the conditions on the "MR safety survey" on the front of this request relate to you.

All metal items and electronic (including credit cards) items must be removed before entering the magnet room.